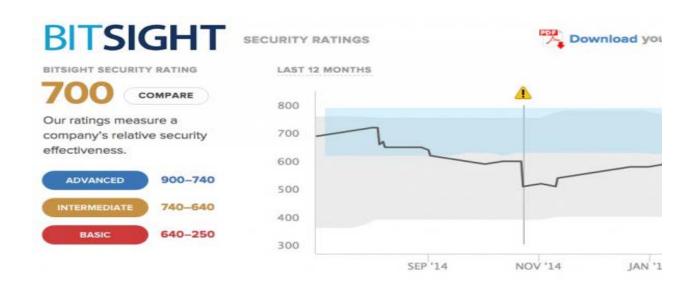

## **BITSIGHT**

## Visibility Into Your Security

- View your BitSight rating and technical details in the BitSight portal for 14 days at no cost\*
- Get twelve month historic scores
- Download an executive or technical report

\* option to continue subscription for \$3000

Sign up today:

www.chubb.com/us/cyberservices

Westchester

A Chubb Company