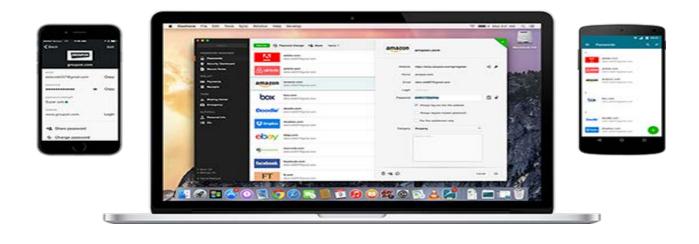

### **Better Passwords**

- Generates strong passwords for websites, stores them in a secure vault, and synchronizes them across multiple devices
- Includes auto login to websites, password benchmarking, and notifications
- Password dashboard to find and replace weak passwords
- Personal VPN and Dark Web Monitoring