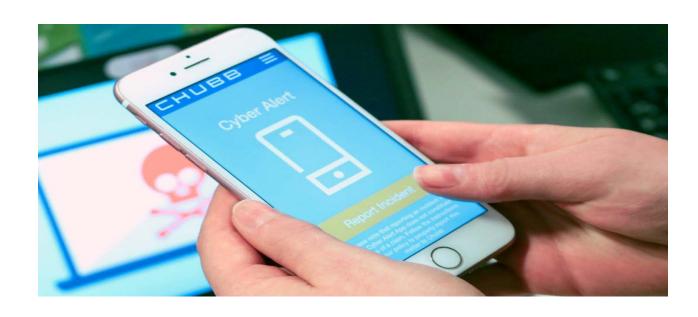

## Respond with Chubb Cyber Alert™

- Live specialists are available 24X7 to report an incident
- Attach photos to help in the assessment of an incident (e.g., phishing emails, ransomware)
- Incident logging and history
- Response team contacts

Chubb Cyber Alert can be downloaded from the App Store or Google Play Store